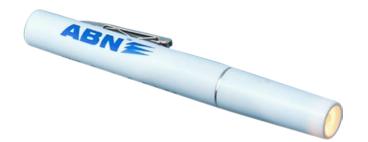

#### **MEASURING TAPE**

- · Stylish white compact housing
- · Push button tape rewind
- · Measurement in inches and centimetres (60"/150cm)

| A                  | BN          |
|--------------------|-------------|
| Plastic <b>S</b> ( | GTM-900-300 |