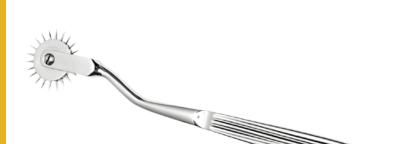

## Pin Wheel

#### **WARTENBURG PIN WHEEL**

The Wartenburg Pin Wheel is a neurological testing instrument used for testing nerve response when pressure is applied to the skin.

|      | HIPP | KLINI | ARMO  |
|------|------|-------|-------|
| 18cm |      |       | A2009 |
| •    |      |       |       |