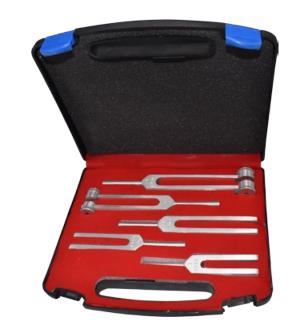

## Tuning Forks

#### **ARMO ALLOY BOXED SET**

|                                         | HIPP | KLINI                                   | ARMO                                    |
|-----------------------------------------|------|-----------------------------------------|-----------------------------------------|
| Set of 5                                |      | •                                       | A1537                                   |
| *************************************** |      | *************************************** | *************************************** |