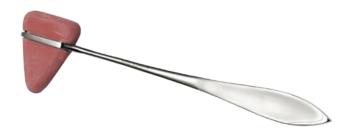

## Reflex Hammers

#### **NATIONAL/LONDON HOPSITAL**

|      | HIPP | KLINI | ARMO | SAYCO |
|------|------|-------|------|-------|
| 38cm |      |       |      | 232   |
|      |      |       |      |       |