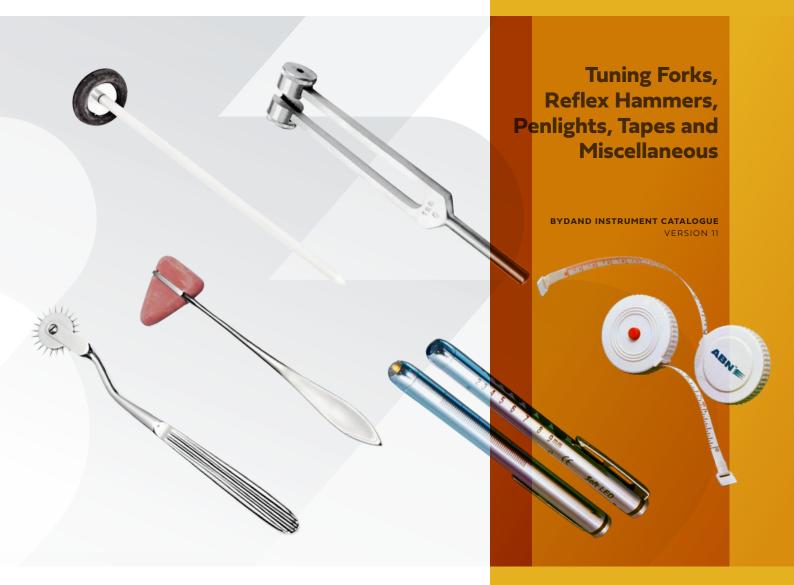

#### **DELUXE PENLIGHT**

- High intensity light beam
- · Modern look chrome finish
- · Pocket clip on/off press switch
- Pupil gauge and slide rule
- · Includes 2 x AAA batteries

|               | ABN          |
|---------------|--------------|
| Chrome finish | SGPL-900-212 |
|               |              |