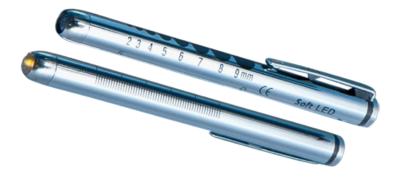

#### **ECONOMY PENLIGHT**

- $\cdot \ \mathsf{High\ intensity\ light\ beam}$
- · Stylish white finish with pupil gauge
- · Pocket clip on/off press switch
- · Includes 2 x AAA batteries

|         | ABN          |
|---------|--------------|
| Plastic | SGPL-900-213 |
|         |              |