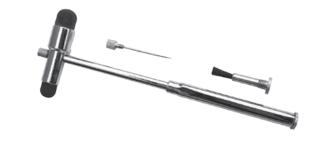

## Reflex Hammers

#### **BUCK (WITH NEEDLE & BRUSH)**

|      | HIPP | KLINI | ARMO | SAYCO |
|------|------|-------|------|-------|
| 18cm | -    |       |      | 244   |
| •    |      |       |      |       |