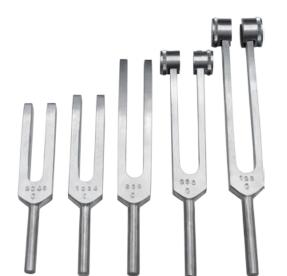

## Tuning Forks

#### **ARMO ALLOY**

|                 | HIPP | KLINI | ARMO  |
|-----------------|------|-------|-------|
| STANDARD WITH W |      |       |       |
| Standard 128Hz  |      |       | A1538 |
| Standard 256Hz  |      |       | A1539 |
| STANDARD        |      |       |       |
| Standard 128Hz  |      |       | A1538 |
| Standard 256Hz  |      |       | A1539 |
| Standard 2048H  | Z    |       | A1542 |

#### **ARMO ALLOY BOXED SET**

|                                         | HIPP | KLINI                                   | ARMO                                    |
|-----------------------------------------|------|-----------------------------------------|-----------------------------------------|
| Set of 5                                |      | •                                       | A1537                                   |
| *************************************** |      | *************************************** | *************************************** |

#### **HARTMANN STAINLESS**

|                  | HIPP | KLINI | ARMO  |
|------------------|------|-------|-------|
| STANDARD         |      |       |       |
| Standard 128Hz   |      |       | A1530 |
| Standard 128Hz ( |      | •     | A1531 |
| STANDARD         |      |       |       |
| Standard 512Hz   |      |       | A1532 |
| Standard 1024Hz  |      |       | A1533 |

#### **LUCAE**

|                    | HIPP | KLINI | ARMO  |
|--------------------|------|-------|-------|
| STANDARD WITH FOOT |      |       |       |
| Standard 128Hz     |      |       | A1550 |
| Standard 256Hz     |      |       | A1551 |
| Standard 512Hz     |      |       | A1552 |
| Standard 1024H     | Z    |       | A1553 |
| Standard 2048F     | łz   |       | A1554 |