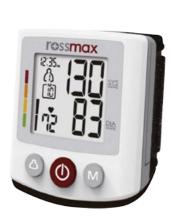

### ROSSMAX BP AUTOMATIC WRIST MONITOR

Features:

- Smart Sense technology
- Irregular Heartbeat Detection (IHB)
- $\cdot$  Hypertension risk indication
- Average of last 3 readings
- 120 Memories for 2-users with date and time indication
- Movement detection
- Jumbo size screen
- PC link
- $\cdot$  Lifetime calibration
- $\cdot$  One-touch automatic operation

### ROSSMAX

Kit

RMBQ75

BYDAND INSTRUMENT CATALOGUE VERSION 11