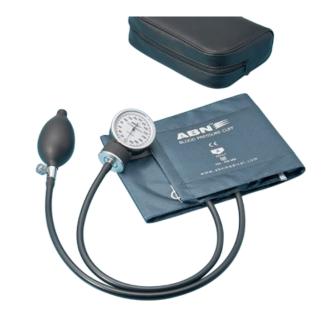

### **ECONOM - ECOMOMY ANEROID**

- Economically priced precision sphygmomanometer
- 300mmHg manometer with no pin stop mechanism.
- Includes Adult size nylon fabric cuff with velcro.
- Complete with heavy duty 2 tube inflation bladder, bulb and valve.
- Supplied with zippered leatherette storage case.

|     | ABN      |
|-----|----------|
| Kit | SGAS-051 |