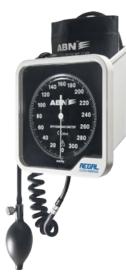

### WALL MOUNTED - ANEROID SPHYGMOMANOMETER REGAL

Portable clock type Sphymomanometer for professionals. • Alternative presentation of the CLOCK aneroid

- sphygmomanometer.
- Attaches to 180° swivel wall mounting bracket.
- Large 150mm faceplate 300mmHg manometer with no pin stop mechanism.
- Easy to read black background with white writing.
- Special non-reflective manometer glass.
- Extra strong reinforced storage basket.
- Includes Adult size nylon fabric cuff with velcro.
- Complete with heavy duty 2 tube inflation bladder, bulb and valve.
- 240cm extendable coiled tubing included.

### REGAL

| Kit | SGAS-081W |
|-----|-----------|
| •   |           |

19/9 Hudson Avenue Castle Hill NSW 2154 Australia phone (02) 9659 9548 email admin@bydandmedical.com.au

bydandmedical.com.au