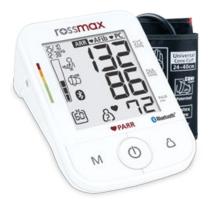

### ROSSMAX BP AUTOMATIC UPPER ARM BLUETOOTH MONITOR

Automatic BP Monitor with Arrhythmia detection and lifetime callibration.

- Bluetooth low energy technology
- Arrhythmia Detection (ARR)
- Atrial Fibrillation Detection
- Premature Contraction Detection
- $\cdot$  Movement Detection
- Cuff Detection
- Hypertension Risk Indication
- Average of last 3 readings
- 7 day AM/PM Averaging
- Patented Latex Free Universal Cone Cuff 24-40cm

| ROS | SSMAX |  |
|-----|-------|--|

| L/i+   | DMVEDT  |
|--------|---------|
| NIL    | RIMAJBI |
| •••••• |         |

No more annoying rotating and sliding when wrapping the cuff! The ergonomic, cone-shaped design of Rossmax Cone cuffs promotes blood pressure measurement to a whole new easy and delightful experience! This cuff is Latex free and Easy to apply and is available is small, medium and large.