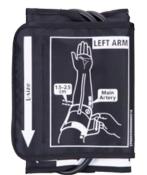

### ROSSMAX BP AUTOMATIC UPPER ARM BLUETOOTH MONITOR

Automatic BP Monitor with Arrhythmia detection and lifetime callibration.

- Bluetooth low energy technology
- Arrhythmia Detection (ARR)
- Atrial Fibrillation Detection
- Premature Contraction Detection
- $\cdot$  Movement Detection
- Cuff Detection
- Hypertension Risk Indication
- Average of last 3 readings
- 7 day AM/PM Averaging
- Patented Latex Free Universal Cone Cuff 24-40cm

| ROS | SSMAX |  |
|-----|-------|--|

| L/i+   | DMVEDT  |
|--------|---------|
| NIL    | RIMAJBI |
| •••••• |         |

No more annoying rotating and sliding when wrapping the cuff! The ergonomic, cone-shaped design of Rossmax Cone cuffs promotes blood pressure measurement to a whole new easy and delightful experience! This cuff is Latex free and Easy to apply and is available is small, medium and large.