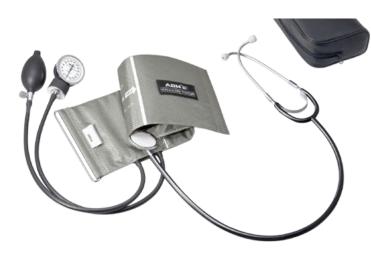

## HOME BLOOD PRESSURE KIT

Precision sphygmomanometer for professional and home use

- Designed for professional clinical use or for easy home self monitoring by individuals.
- Comes with Nylon D-ring cuff and attached stethoscope.
- D-ring cuff fits arms 25 to 35cm in circumreference.
- 300mmHg manometer with no pin stop mechanism.
- Complete with heavy duty 2 tube inflation bladder, bulb and valve.
- Supplied with zippered leatherette storage case.

|     | ABN      |
|-----|----------|
| Kit | SGAS-061 |