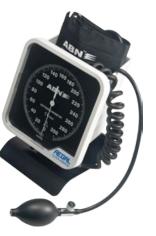

### DESK - ANEROID SPHYGMOMANOMETER REGAL

Portable clock type Sphymomanometer for professionals. • Large 150mm faceplate 300mmHg manometer with no pin stop mechanism.

- Easy to read black background with white writing.
- Special non-reflective manometer glass.
- Extra strong reinforced base design.

Regal

- Includes Adult size nylon fabric cuff with velcro.
- Complete with heavy duty 2 tube inflation bladder,
- bulb and valve.
- Convenient under manometer cuff storage.
- 120cm extendable coiled tubing included.

|     | REGAL     |
|-----|-----------|
| Kit | SGAS-081D |