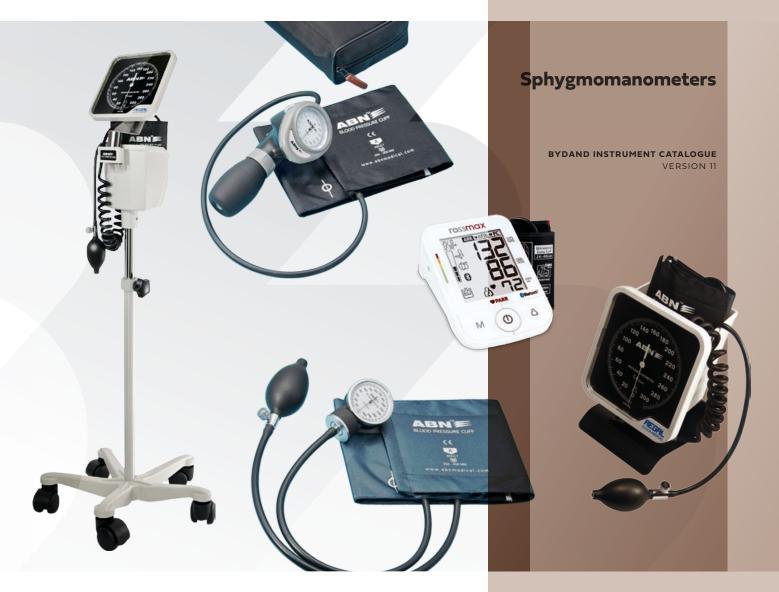

### Aneroid

| Econom - Ecomomy Aneroid      | 2    |
|-------------------------------|------|
| Home Blood Pressure Kit       | 2    |
| Digital                       |      |
| Rossmax BP Auotomatic         |      |
| Upper Arm Bluetooth Monitor   | 3    |
| Rossmax BP Automatic          |      |
| Upper Arm Monitor (Fuzzy Logi | c) 3 |
| Rossmax BP Automatic          |      |
| Wrist Monitor                 | 2    |
| Rossmax BP Large Cuff 34-46cm | n 3  |
| Palm Held                     |      |
| Palm- HandHeld Aneroid        | 4    |
| Palm Lite - Hand Held Aneroid | 4    |
| Regal                         |      |
| Desk - Aneroid                |      |
| Sphygmomanometer Regal        | 4    |
| Mobile - Aneroid              |      |
| Sphygmomanometer Regal        | 5    |
| Wall