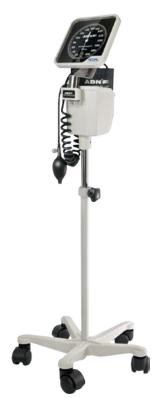

### MOBILE - ANEROID SPHYGMOMANOMETER REGAL

- Clock type Sphymomanometer on mobile Floor Stand. • Large 150mm faceplate 300mmHg manometer with no pin stop mechanism.
- Easy to read black background with white writing.
- Special non-reflective manometer glass.
- Two-piece height adjustable stand.
- Five caster wheel base ensures easy movement and high stability.
- Built-in cuff storage.
- Stand is finished in durable chrome and clinical white enamel.
- Includes Adult size nylon fabric cuff with velcro.
- Complete with heavy duty 2 tube inflation bladder, bulb and valve.
- 240cm extendable coiled tubing included.
- All necessary assembly tools included.

#### REGAL

| Kit | SGAS-081M |
|-----|-----------|
|     |           |