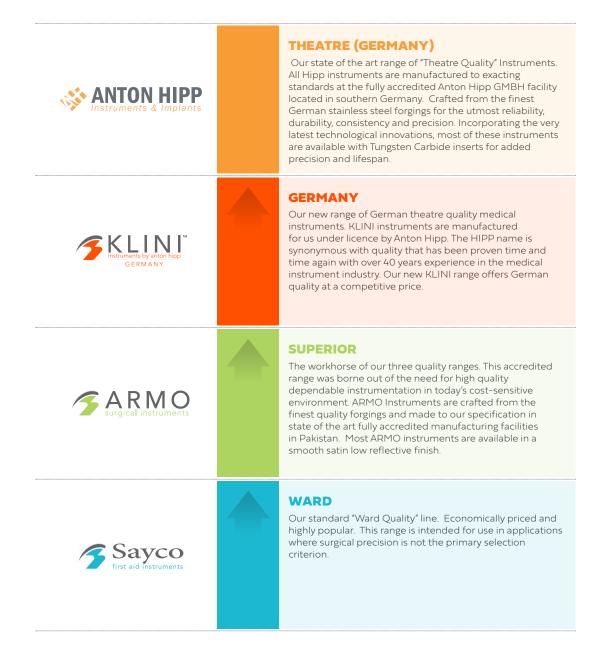

## FOUR CHOICES OF QUALITY

Our selection of HIPP, KLINI, ARMO, and SAYCO instruments offer unparalleled flexibility, quality and value. Our multi-tiered instrument quality selection recognises and meets a variety of clinical needs and budgets.

| Instrument quality level |         |          |       |  |  |
|--------------------------|---------|----------|-------|--|--|
|                          |         |          | Sayco |  |  |
| Theatre (Germany)        | Germany | Superior | Ward  |  |  |