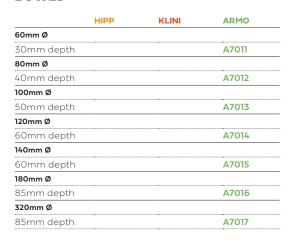

## **DRESSING JAR WITH LID**

|             | HIPP | KLINI | ARMO  |
|-------------|------|-------|-------|
| 100mm Ø     |      |       |       |
| 100mm depth |      | •     | A7003 |
| 150mm Ø     |      |       |       |
| 150mm depth |      |       | A7004 |