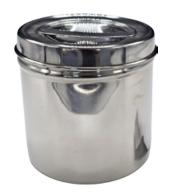

## **FORCEPS JAR**

|             | HIPP | KLINI | ARMO  |
|-------------|------|-------|-------|
| 50mm Ø      |      |       |       |
| 125mm depth |      |       | A7001 |
| 200mm depth |      |       | A7002 |