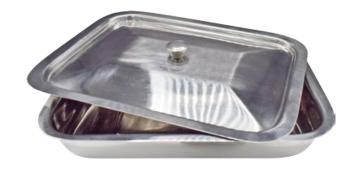

## **INSTRUMENT TRAY WITH LID**

|                  | HIPP | KLINI | ARMO  |
|------------------|------|-------|-------|
| 200 x 150 x 40mm |      |       | A7021 |
| 300 x 200 x 50mm |      |       | A7023 |

## **CATHETER TRAY WITH LID**

|                  | HIPP | KLINI | ARMO  |
|------------------|------|-------|-------|
| 300 x 80 x 40mm  |      |       | A7022 |
| 400 x 100 x 40mm |      |       | A7024 |

## Trays