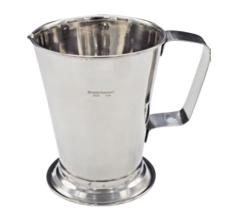

## **MEASURING JUGS**

|           | HIPP | KLINI | ARMO  |
|-----------|------|-------|-------|
| GRADUATED |      |       |       |
| 500ml     |      |       | A7031 |
| 1000ml    |      |       | A7032 |
| 2000ml    |      |       | A7033 |

## Measuring Jugs