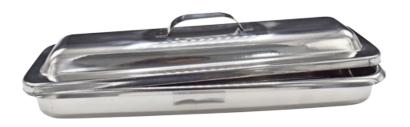

## **INSTRUMENT TRAY WITH LID**

|                  | HIPP | KLINI | ARMO  |
|------------------|------|-------|-------|
| 200 x 150 x 40mm |      |       | A7021 |
| 300 x 200 x 50mm |      |       | A7023 |

## **CATHETER TRAY WITH LID**

|                  | HIPP | KLINI | ARMO  |
|------------------|------|-------|-------|
| 300 x 80 x 40mm  |      |       | A7022 |
| 400 x 100 x 40mm |      |       | A7024 |