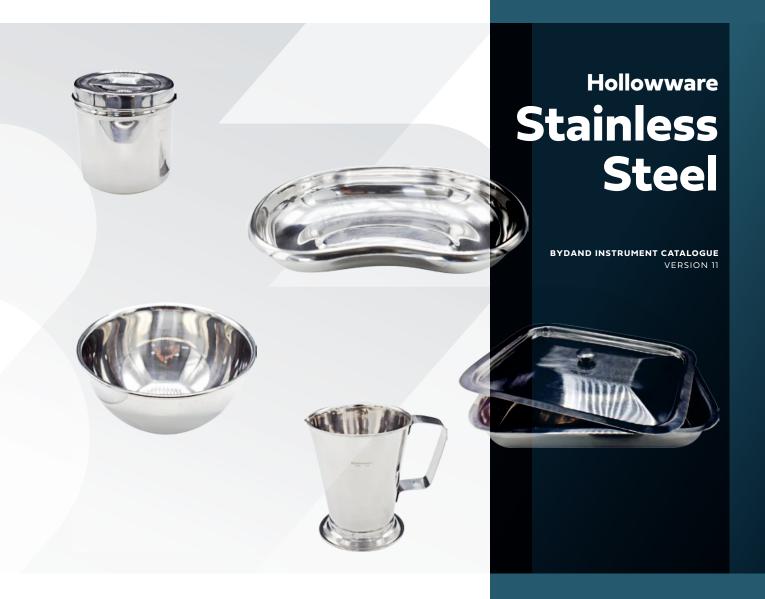

# FOUR CHOICES OF QUALITY

Our selection of HIPP, KLINI, ARMO, and SAYCO instruments offer unparalleled flexibility, quality and value. Our multi-tiered instrument quality selection recognises and meets a variety of clinical needs and budgets.

## **THEATRE (GERMANY)**

Our state of the art range of "Theatre Quality" Instruments. All Hipp instruments are manufactured to exacting standards at the fully accredited Anton Hipp GMBH facility located in southern Germany. Crafted from the finest German stainless steel forgings for the utmost reliability, durability, consistency and precision. Incorporating the very latest technological innovations, most of these instruments are available with Tungsten Carbide inserts for added precision and lifespan.

#### **GERMANY**

Our new range of German theatre quality medical instruments. KLINI instruments are manufactured for us under licence by Anton Hipp. The HIPP name is synonymous with quality that has been proven time and time again with over 40 years experience in the medical instrument industry. Our new KLINI range offers German quality at a competitive price.

#### **SUPERIOR**

The workhorse of our three quality ranges. This accredited range was borne out of the need for high quality dependable instrumentation in today's cost-sensitive environment. ARMO Instruments are crafted from the finest quality forgings and made to our specification in state of the art fully accredited manufacturing facilities in Pakistan. Most ARMO instruments are available in a smooth satin low reflective finish.

#### WARD

Our standard "Ward Quality" line. Economically priced and highly popular. This range is intended for use in applications where surgical precision is not the primary selection criterion.