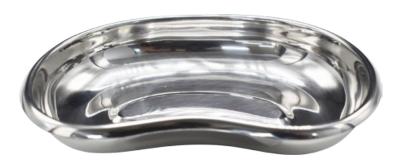

## **KIDNEY DISH**

|      | HIPP | KLINI | ARMO  |
|------|------|-------|-------|
| 15cm |      |       | A7408 |
| 20cm |      |       | A7409 |
| 25cm |      |       | A7410 |
| 30cm | •    | •     | A7411 |

# Kidney Dishes