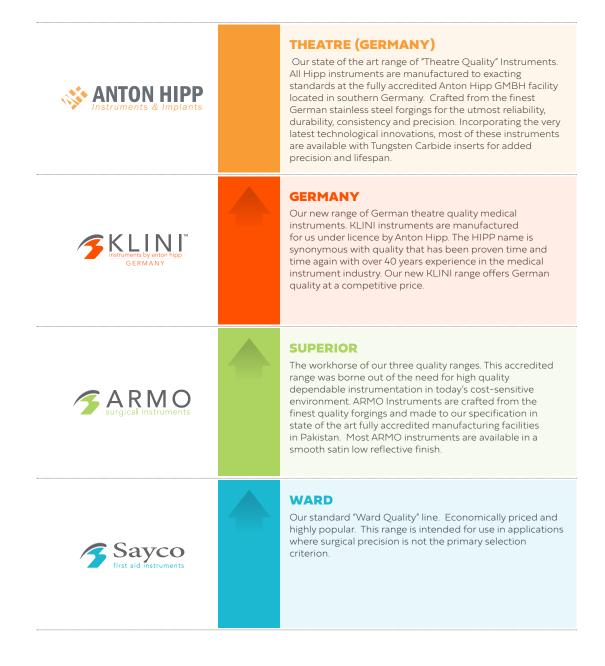

# FOUR CHOICES OF QUALITY

Our selection of HIPP, KLINI, ARMO, and SAYCO instruments offer unparalleled flexibility, quality and value. Our multi-tiered instrument quality selection recognises and meets a variety of clinical needs and budgets.