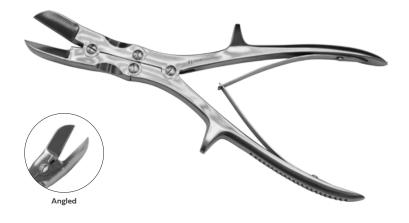

#### **COMPOUND ACTION**

Liston Bone Cutting Forceps are used for cutting bones. The jaws of the forceps have sharp blades and are rounded on the outer edge.

|      | HIPP | KLINI | ARMO  |
|------|------|-------|-------|
| 27cm |      |       | A9966 |
|      |      |       |       |