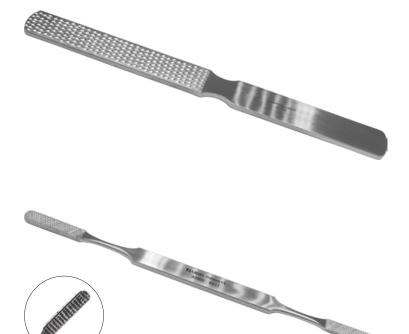

## RASPS

#### FOUR SIDED RASP, DOUBLE END

Bone rasps are available in a variety of styles with fine or coarse working ends in upward or downward cutting patterns to help smooth and shape bone during orthopaedic procedures.

|          | HIPP | KLINI | ARMO  | SAYCO |
|----------|------|-------|-------|-------|
| 8mm WIDE |      |       |       |       |
| 21cm     |      |       | A2805 |       |

19/9 Hudson Avenue Castle Hill NSW 2154 Australia phone (02) 9659 9548 email admin@bydandmedical.com.au