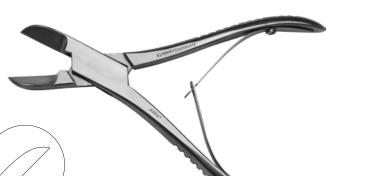

### SINGLE ACTION

Liston Bone Cutting Forceps are used for cutting bones. The jaws of the forceps have sharp blades and are rounded on the outer edge.

|      | HIPP | KLINI | ARMO  |
|------|------|-------|-------|
| 14cm |      |       | A9947 |
| 17cm |      |       | A9950 |