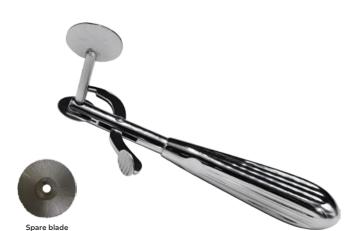

#### **WALTON RING CUTTER**

Walton Ring Cutters are single gripped instruments used for cutting rings which have become difficult to remove. The blade is made from a hardened alloy and is completely enclosed and can quickly and safely remove rings from fingers. The safety lever slides protective a plate between finger and ring. For use on soft metals only.

|                 | HIPP | KLINI | ARMO  |
|-----------------|------|-------|-------|
| 16cm            |      |       | A5555 |
| 20mm Spare blad | e    |       | A5556 |

19/9 Hudson Avenue Castle Hill NSW 2154 Australia phone (02) 9659 9548 email admin@bydandmedical.com.au