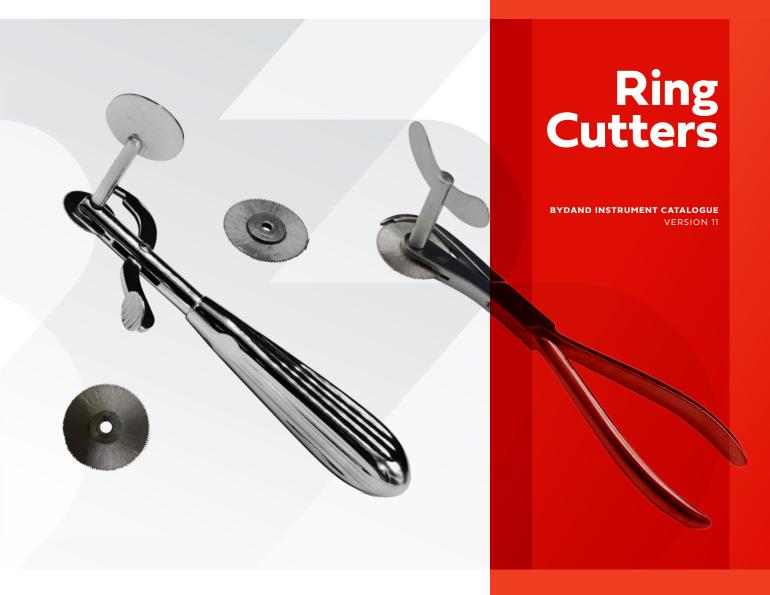

### **RING CUTTER**

Ring Cutters are plier gripped instruments used for cutting rings which have become difficult to remove. The blade is made from a hardened alloy and is completely enclosed and can quickly and safely remove rings from fingers. For use on soft metals only.

#### **WALTON RING CUTTER**

Walton Ring Cutters are single gripped instruments used for cutting rings which have become difficult to remove. The blade is made from a hardened alloy and is completely enclosed and can quickly and safely remove rings from fingers. The safety lever slides protective a plate between finger and ring. For use on soft metals only.