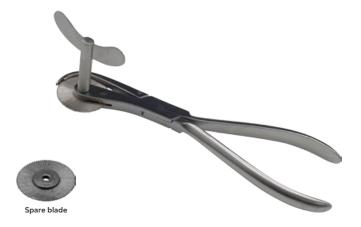

### **RING CUTTER**

Ring Cutters are plier gripped instruments used for cutting rings which have become difficult to remove. The blade is made from a hardened alloy and is completely enclosed and can quickly and safely remove rings from fingers. For use on soft metals only.

|                  | HIPP | KLINI | ARMO  |
|------------------|------|-------|-------|
| 16cm             |      |       | A5550 |
| 30mm Spare blade |      |       | A5560 |