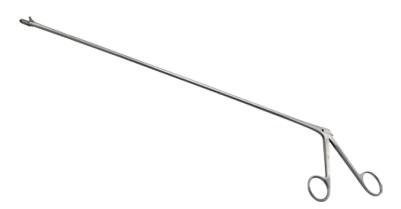

# **KEYES**

Keyes Biopsy Punch is a dermal diagnostic instrument used to remove skin samples for biopsy.

|        | HIPP | KLINI | ARMO  |
|--------|------|-------|-------|
| 2mm Ø  |      |       |       |
| 10.5cm |      |       | A6034 |