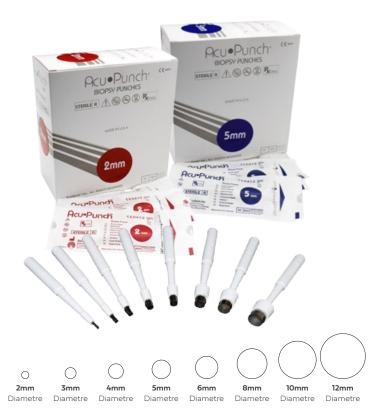

# Biopsy Punches, Single Use

# **STERILE ACCUDERM PUNCHES**

Acu-Punch® is made in the U.S.A. — and the ONLY punch available in a complete range of sizes, from 2mm to 12mm. Acu-Punch® is always razor sharp and ready to use. The handle is ribbed for maximum control, even when wearing gloves. Each punch comes individually wrapped in an easy peel pouch. 50 punches per box.

| Acu-Punch® |                                           |
|------------|-------------------------------------------|
|            |                                           |
| P250       |                                           |
| P350       |                                           |
| P450       |                                           |
| P550       |                                           |
| P650       |                                           |
| P850       |                                           |
| P1050      |                                           |
| P1250      |                                           |
|            | P250 P350 P450 P550 P650 P850 P1050 P1250 |