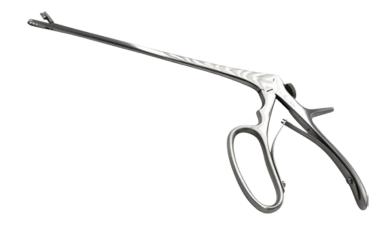

# **YOEMANN**

Yoemann Biopsy Forceps are pistol grip forceps used for obtaining rectal biopsies.

|      | HIPP | KLINI | ARMO  |
|------|------|-------|-------|
| 35cm |      |       | A6032 |
| 42cm |      | •     | A6033 |