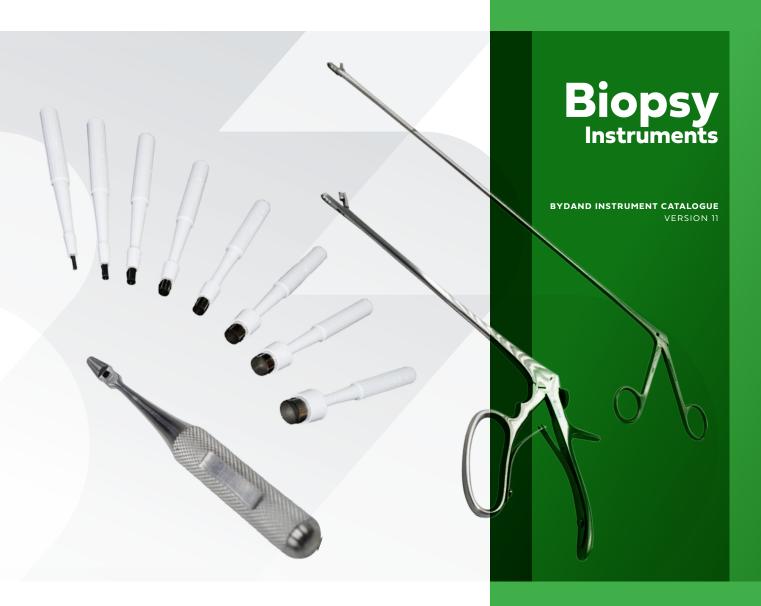

| Biopsy Forceps             |  |
|----------------------------|--|
| Tischler                   |  |
| Yoemann                    |  |
| Biopsy Punches<br>Keyes    |  |
| Biopsy Punches, Single Use |  |

#### **TISCHLER**

Tischler Biopsy Forceps are obstetric/gynaecological instruments most commonly used to obtain tissue

|                  | HIPP     | KLINI | ARMO  |
|------------------|----------|-------|-------|
| STANDARD (7 X    |          |       |       |
| 25cm shaft       | 2.550.07 |       | A6030 |
| BABY (4.2 X 2.3m |          |       |       |
| 21cm shaft       | 2.550.04 | -     | A6031 |

# **YOEMANN**

Yoemann Biopsy Forceps are pistol grip forceps used for obtaining rectal biopsies.

|      | HIPP | KLINI | ARMO  |
|------|------|-------|-------|
| 35cm |      |       | A6032 |
| 42cm |      | •     | A6033 |

# **KEYES**

Keyes Biopsy Punch is a dermal diagnostic instrument used to remove skin samples for biopsy.

|        | HIPP | KLINI | ARMO  |
|--------|------|-------|-------|
| 2mm Ø  |      |       |       |
| 10.5cm |      |       | A6034 |

# Biopsy Punches, Single Use